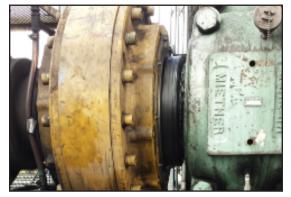

#### Issue

- A client experienced continuous oil leaks after startup on a conveyor gearbox.
- Contamination was entering the bearing housing, resulting in frequent seal changes and considerable downtime costs.
- The seals lasted only four weeks.

The plant's conveyor equipment leaked excessively.

**Chesterton Matrix Rotary Seal** combines two materials for exceptional performance.

The Matrix Seal installation is very simple and fast.

Technical data reflects results of laboratory tests and is intended to indicate general characteristics only. A.W. Chesterton Company disclaims all warranties expressed or implied, including warranties of merchantability and fitness for a particular purpose. Liability,