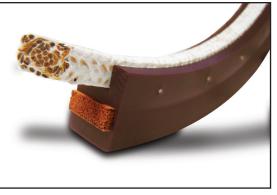

The plant's conveyor equipment leaked excessively.

**Chesterton Matrix Rotary Seal** combines two materials for exceptional performance.

The Matrix Seal installation is very simple and fast.

Technical data reflects results of laboratory tests and is intended to indicate general characteristics only. A.W. Chesterton Company disclaims all warranties expressed or implied, including warranties of merchantability and fitness for a particular purpose. Liability,