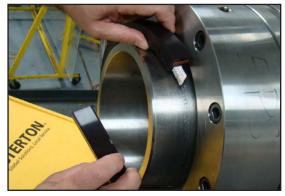

#### **Application**

A Chesterton representative installed two *Chesterton Matrix Rotary Seals*:

- One faced the bearing to seal lubrication.
- The other faced the retainer ring to prevent outside contamination from entering the bearing housing.
- Both seals were installed rapidly without the need for disassembly of equipment, thereby minimizing downtime.

The plant's conveyor equipment leaked excessively.

**Chesterton Matrix Rotary Seal** combines two materials for exceptional performance.

The Matrix Seal installation is very simple and fast.

Technical data reflects results of laboratory tests and is intended to indicate general characteristics only. A.W. Chesterton Company disclaims all warranties expressed or implied, including warranties of merchantability and fitness for a particular purpose. Liability,